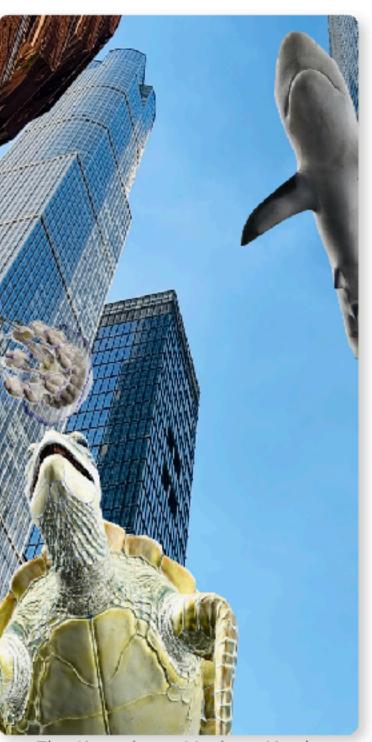

# Experiences

Sculpture in Boston harbor

By the Institute of Contemporary Art

In Bryant Park

Floating above Hudson Yards

By the Museum of Natural History