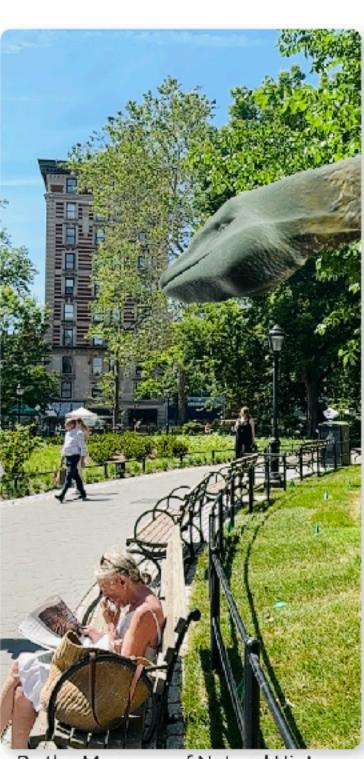

# Experiences

Sculpture in Boston harbor

By the Institute of Contemporary Art

In Bryant Park

Floating above Hudson Yards

By the Museum of Natural History