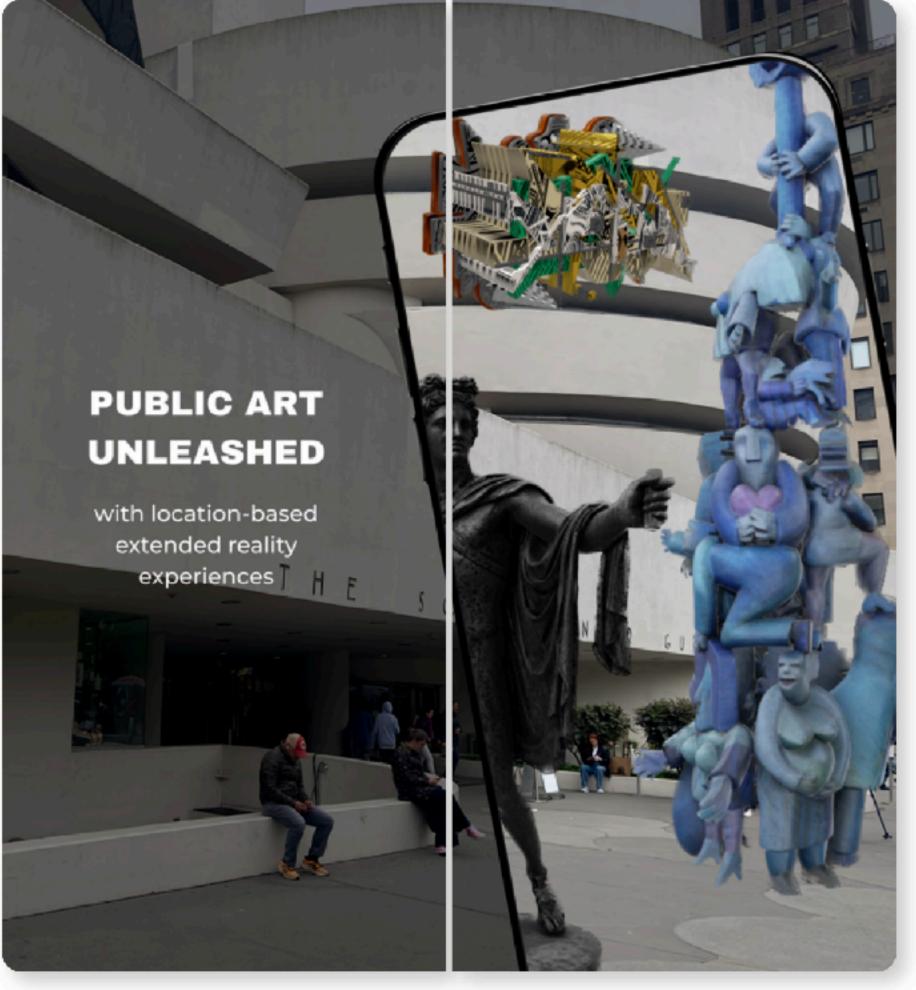

# Experiences

Sculpture in Boston harbor

By the Institute of Contemporary Art

In Bryant Park

Floating above Hudson Yards

By the Museum of Natural History