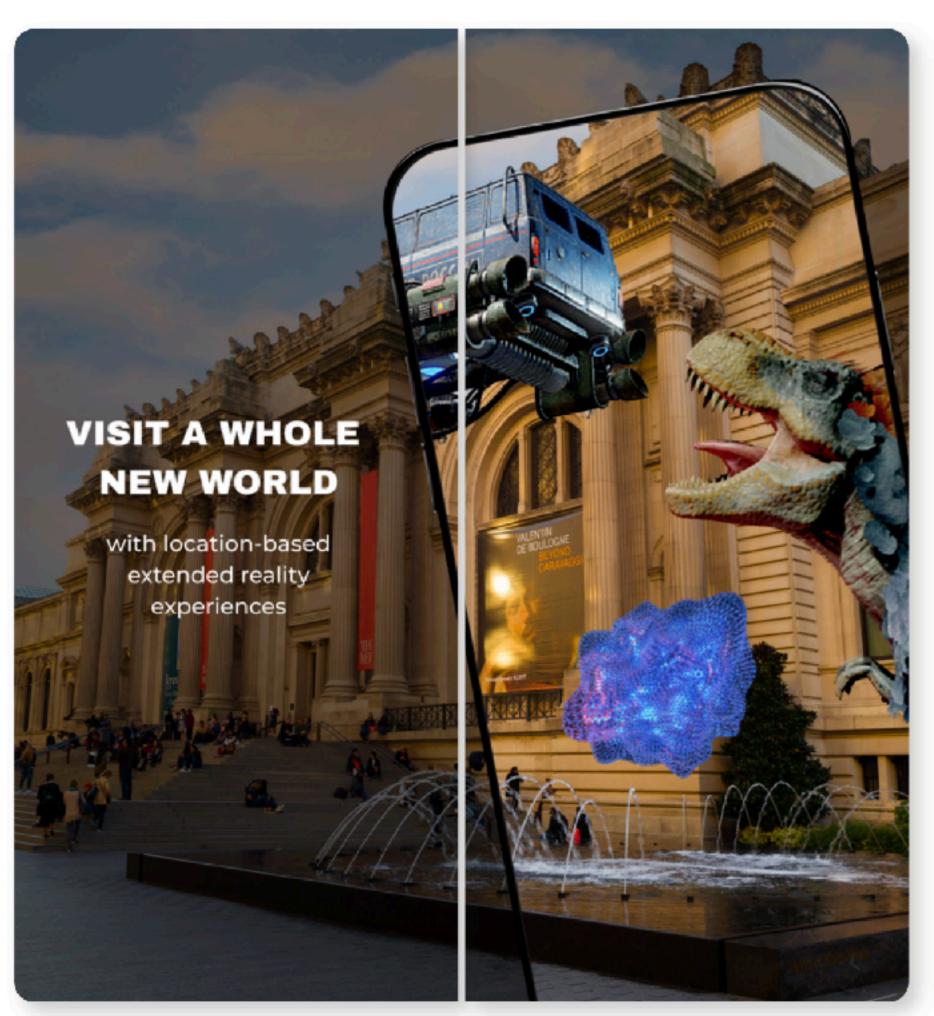

### **Geospatial Anchors**

## **Geospatial Anchors**

## Wearable Transparent Interfaces

visuals placed with centimeter precision in the physical environment

visuals appear realistically and in full field of view

audio placed at locations and behave like physical speakers