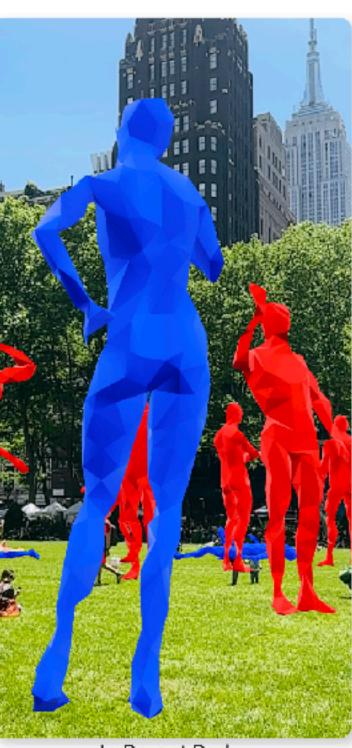

# Experiences

Sculpture in Boston harbor

By the Institute of Contemporary Art

In Bryant Park

Floating above Hudson Yards

By the Museum of Natural History