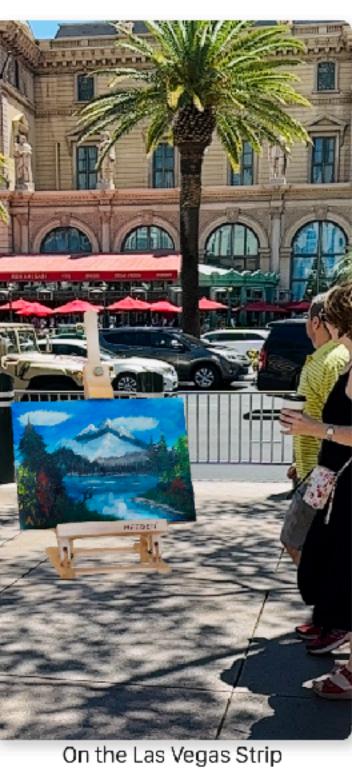

# Experiences

Sculpture in Boston harbor

By the Institute of Contemporary Art

In Bryant Park

Floating above Hudson Yards

By the Museum of Natural History