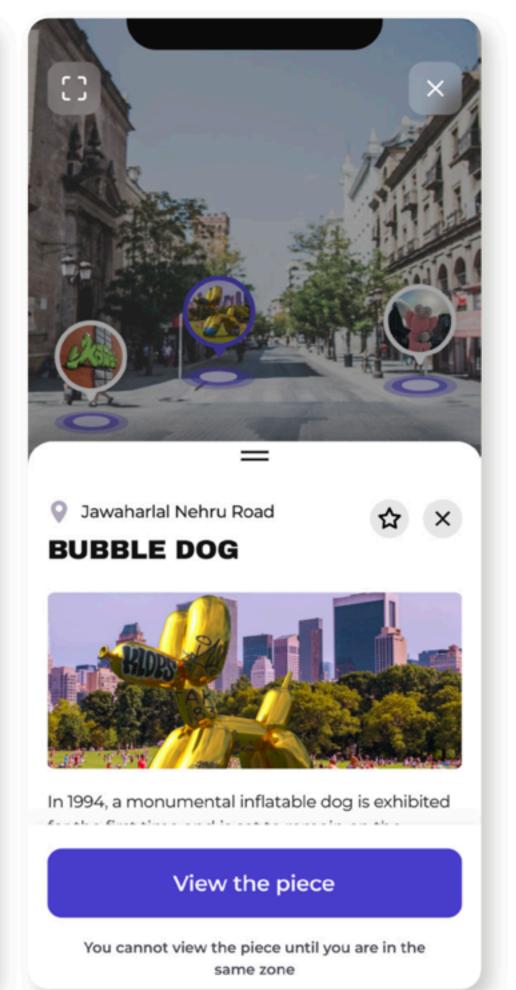

# Experiences

Sculpture in Boston harbor

By the Institute of Contemporary Art

In Bryant Park

Floating above Hudson Yards

By the Museum of Natural History