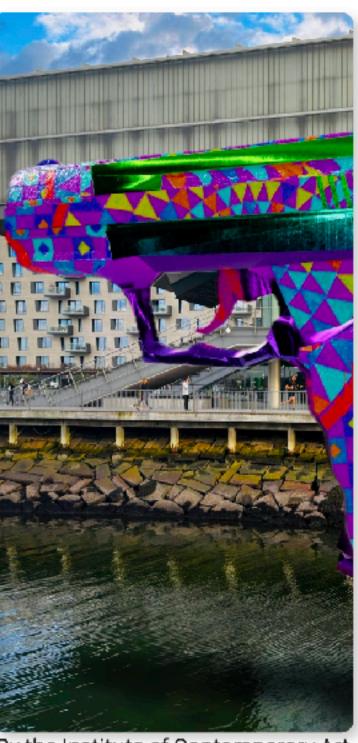

# Experiences

Sculpture in Boston harbor

By the Institute of Contemporary Art

In Bryant Park

Floating above Hudson Yards

By the Museum of Natural History