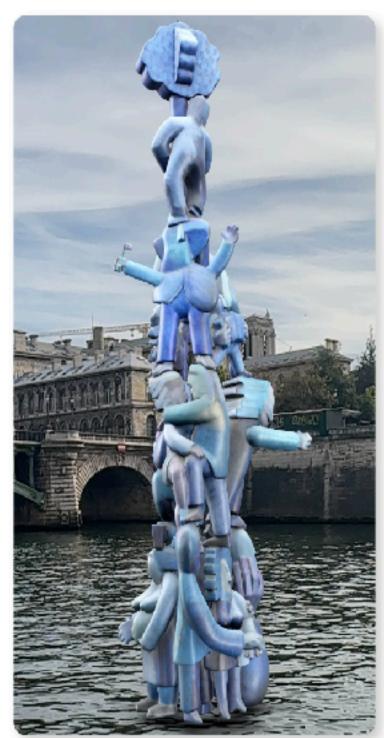

# Experiences

Sculpture in Boston harbor

By the Institute of Contemporary Art

In Bryant Park

Floating above Hudson Yards

By the Museum of Natural History